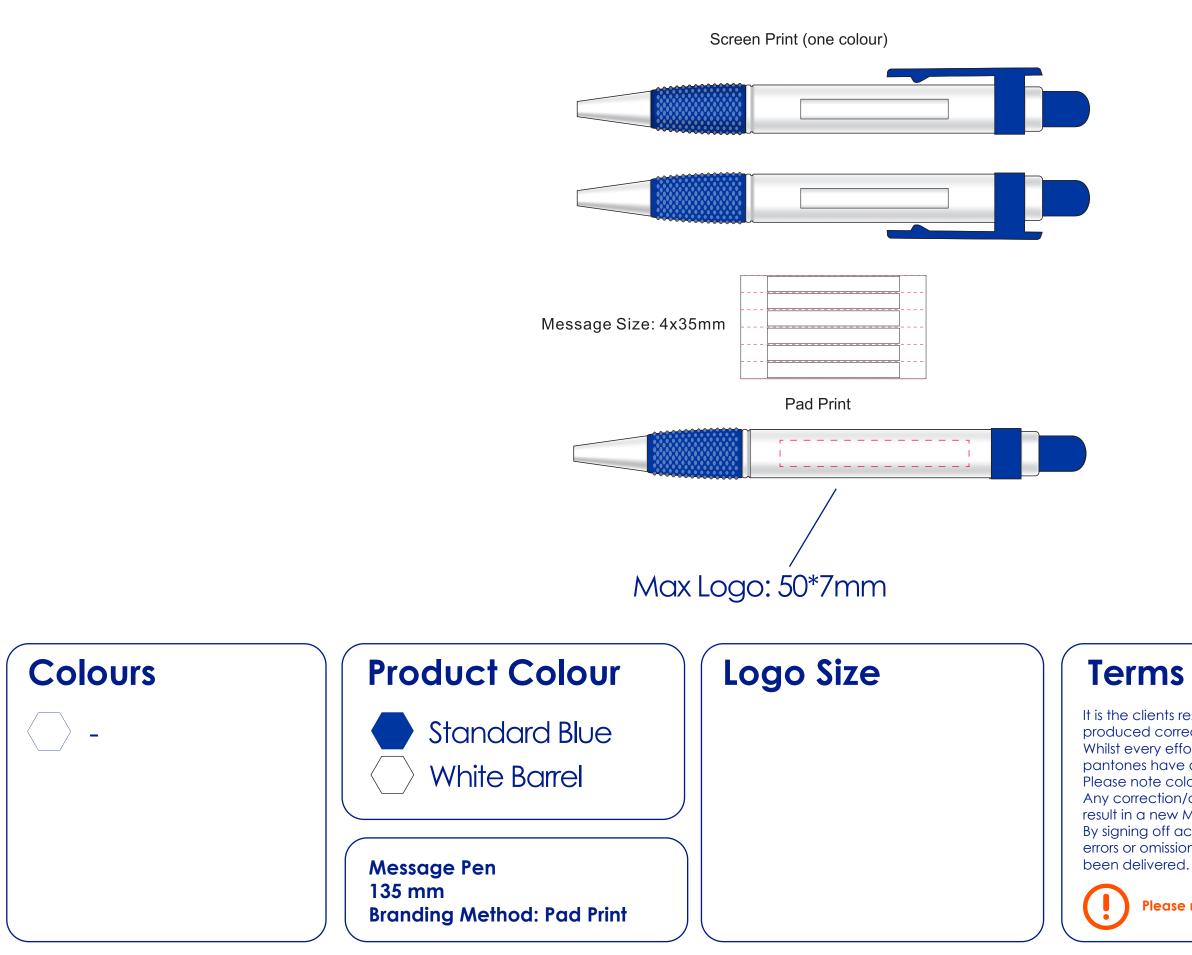

## **Approval Proof**

## **Terms & Conditions**

It is the clients responsibility to check the above artwork has been produced correctly by our factory to suit the manufacturing process. Whilst every effort has been made to copy the artwork provided, certain pantones have a tolerance of -10% +10% colour variation.

Please note colours can vary from monitor so always check the pantone. Any correction/amendments after Moulds/Screens have been created will result in a new Mould/Screen being required and charged

By signing off acceptance you have agreed to proceed and such no

errors or omissions can be accepted or highlighted once the goods have

## Please note small texts may fill and become illegible